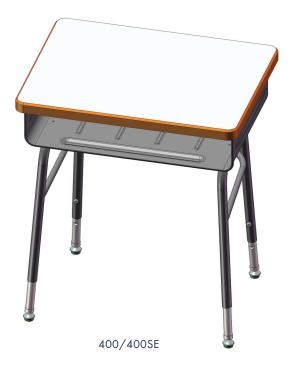

### Model

400V

400 Open Front Desk with hard plastic top Adjustable 23.5" - 29.5" (1" increments)

400SE Open Front Desk with laminate top and spray edge

Adjustable 23.5" - 29.5" (1" increments)

Open Front Desk with hard plastic top Adjustable 22" - 32" (1" increments)