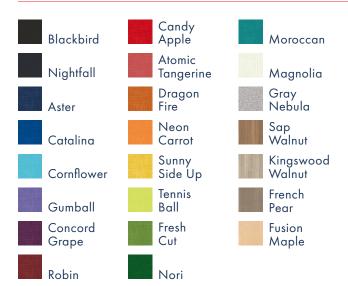

# Choose your spray edge color

## **Standard Spray Edge Colors**

Storm

Gray

Textured

Black

Textured

Titanium