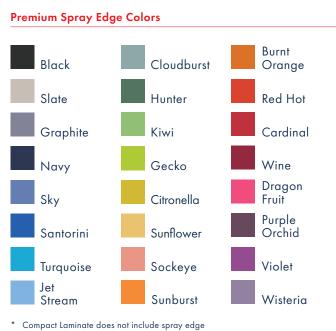

# **APTITUDE 400**



### Model

400V

400 Open Front Desk with hard plastic top Adjustable 23.5" - 29.5" (1" increments)

400SE Open Front Desk with laminate top and spray edge

Adjustable 23.5" - 29.5" (1" increments)

Open Front Desk with hard plastic top Adjustable 22" - 32" (1" increments)

400VSE Open Front Desk with laminate top and spray edge,

Adjustable 22" - 32" (1" increments)









# **DESK BASICS**



# Choose your surface

## **Compact Laminate Colors**



### **Standard Hard Plastic Colors**



## **Premium Hard Plastic Colors**



### **Laminate Colors**



Table and Laminate Desk orders meeting minimum volume quantities have the option of any standard WilsonArt Laminate finish

# Choose your spray edge color

## **Standard Spray Edge Colors**

Storm

Gray



Textured

Black

Textured

Titanium

# Leg Finishes



#### **Glides**