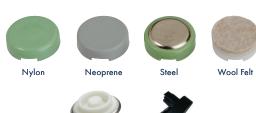

h hard plastic top Adjustable 23.5" - 29.5" (1" increments)

400SE Open Front Desk with laminate top and spray edge

Adjustable 23.5" - 29.5" (1" increments)

Open Front Desk with hard plastic top Adjustable 22" - 32" (1" increments)

400VSE Open Front Desk with laminate top and spray edge,

Adjustable 22" - 32" (1" increments)









# **DESK BASICS**



# Choose your surface

## **Compact Laminate Colors**



### **Standard Hard Plastic Colors**



## **Premium Hard Plastic Colors**



### **Laminate Colors**



Table and Laminate Desk orders meeting minimum volume quantities have the option of any standard WilsonArt Laminate finish

# Choose your spray edge color

## **Standard Spray Edge Colors**

Storm

Gray



Textured

Black

Textured

Titanium

# Leg Finishes



#### **Glides**