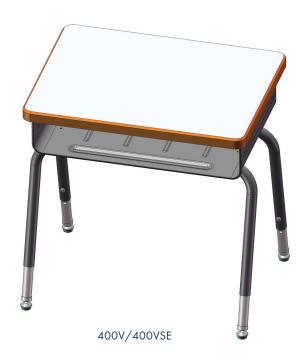

### Model

400V

400 Open Front Desk with hard plastic top Adjustable 23.5" - 29.5" (1" increments)

400SE Open Front Desk with laminate top and spray edge

Adjustable 23.5" - 29.5" (1" increments)

Open Front Desk with hard plastic top Adjustable 22" - 32" (1" increments)

400VSE Open Front Desk with laminate top and spray edge,

Adjustable 22" - 32" (1" increments)