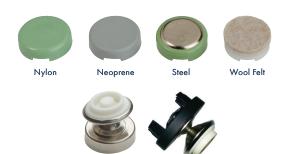

#### **Glides**

<sup>\*</sup>Neoprene, Steel or Wool Felt available with upcharge