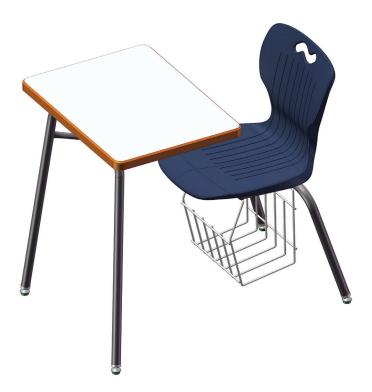

#### Model

N914SE 14" Laminate Combination Desk with book basket and spray edge
N916SE 16" Laminate Combination Desk with book basket and spray edge
N918SE 18" Laminate Combination Desk with book basket and spray edge

# **DESK BASICS**