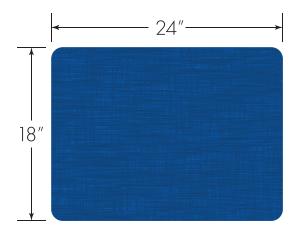

#### Model

N914SE 14" Laminate Combination Desk with book basket and spray edge
N916SE 16" Laminate Combination Desk with book basket and spray edge
N918SE 18" Laminate Combination Desk with book basket and spray edge