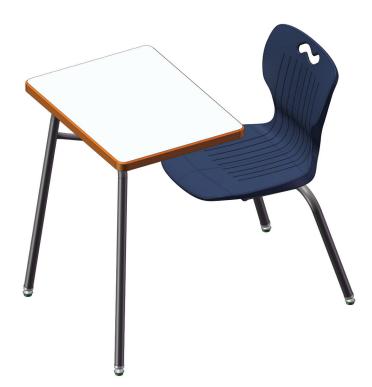

#### Model

| N904SE | 14" Laminate Combination Desk with spray edge |
|--------|-----------------------------------------------|
| N906SE | 16" Laminate Combination Desk with spray edge |
| N908SE | 18" Laminate Combination Desk with spray edge |

## **DESK BASICS**