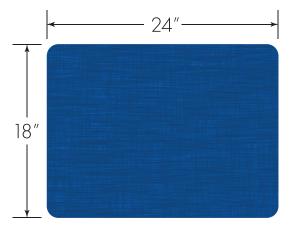

#### Model

| N904SE | 14" Laminate Combination Desk with spray edge |
|--------|-----------------------------------------------|
| N906SE | 16" Laminate Combination Desk with spray edge |
| N908SE | 18" Laminate Combination Desk with spray edge |