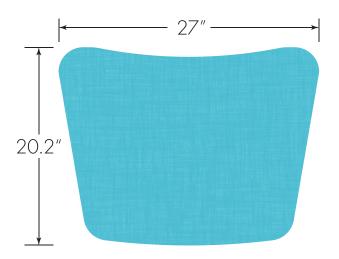

# **UNITE 321 / 321 SE**



## Model

321 Adjustable Desk, 22" - 33", with book box and hard plastic top

Adjustable Desk,  $22^{\prime\prime}$  -  $33^{\prime\prime},$  with book box and laminate top and spray edge 321 SE







## **DESK BASICS**



## Choose your surface

## **Compact Laminate Colors**



#### **Standard Hard Plastic Colors**



## **Laminate Colors**



Table and Laminate Desk orders meeting minimum volume quantities have the option of any standard WilsonArt Laminate finish

## Choose your spray edge color

## **Standard Spray Edge Colors**



## **Premium Spray Edge Colors**



## Leg Finishes



#### Glides



<sup>\*</sup>Neoprene, Steel or Wool Felt available with upcharge