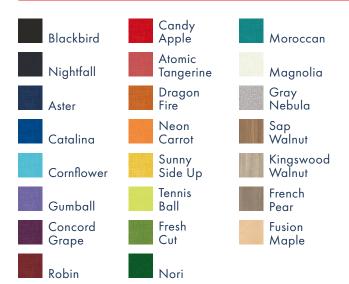

# **UNITE 321 / 321 SE**



## Model

321 Adjustable Desk, 22" - 33", with book box and hard plastic top

Adjustable Desk,  $22^{\prime\prime}$  -  $33^{\prime\prime},$  with book box and laminate top and spray edge 321 SE







## **DESK BASICS**



## Choose your surface

## **Compact Laminate Colors**



#### **Standard Hard Plastic Colors**



## **Laminate Colors**



Table and Laminate Desk orders meeting minimum volume quantities have the option of any standard WilsonArt Laminate finish

## Choose your spray edge color

## **Standard Spray Edge Colors**



## **Premium Spray Edge Colors**



## Leg Finishes



#### Glides



<sup>\*</sup>Neoprene, Steel or Wool Felt available with upcharge