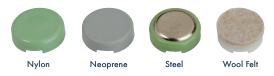

# **UNITE 321 / 321 SE**



## Model

321 Adjustable Desk, 22" - 33", with book box and hard plastic top

Adjustable Desk,  $22^{\prime\prime}$  -  $33^{\prime\prime},$  with book box and laminate top and spray edge 321 SE







## **DESK BASICS**



## Choose your surface

## **Compact Laminate Colors**



#### **Standard Hard Plastic Colors**



## **Laminate Colors**



Table and Laminate Desk orders meeting minimum volume quantities have the option of any standard WilsonArt Laminate finish

## Choose your spray edge color

## **Standard Spray Edge Colors**



## **Premium Spray Edge Colors**



## Leg Finishes



#### Glides



<sup>\*</sup>Neoprene, Steel or Wool Felt available with upcharge