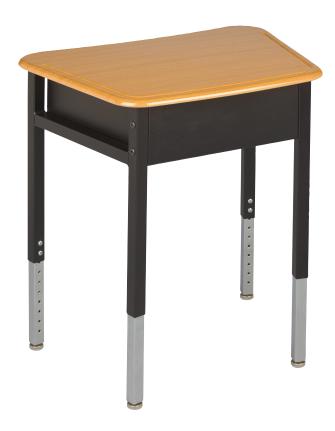

# **UNITE 321 / 321 SE**

## Model

321 Adjustable Desk, 22" - 33", with book box and hard plastic top

Adjustable Desk,  $22^{\prime\prime}$  -  $33^{\prime\prime},$  with book box and laminate top and spray edge 321 SE

## **DESK BASICS**