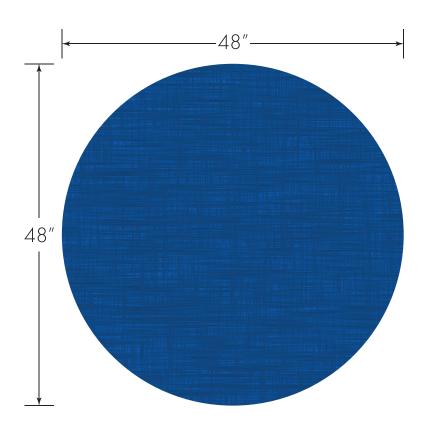

# **DIMENSION ROUND TABLE**

#### Model

30RSE 30" Round
36RSE 36" Round
42RSE 42" Round
48RSE 48" Round
60RSE 60" Round