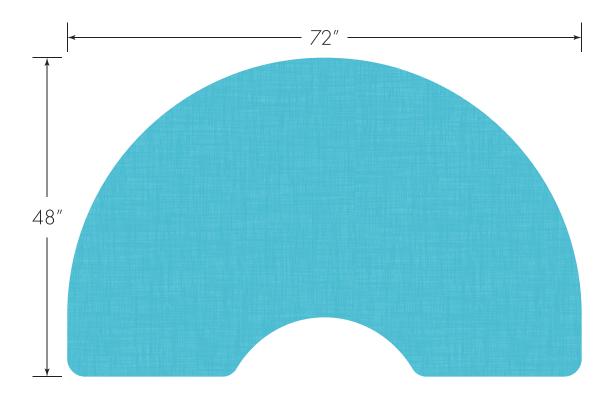

# **DIMENSION KIDNEY TABLE**

#### Model

**3660KSE** 36" x 60" Kidney **3672KSE** 36" x 72" Kidney **4872KSE** 48" x 72" Kidney