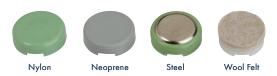

# **DIMENSION KIDNEY TABLE**



#### Model

**3660KSE** 36" x 60" Kidney **3672KSE** 36" x 72" Kidney **4872KSE** 48" x 72" Kidney





# **DIMENSION ACTIVITY TABLE BASICS**



### Choose your surface

#### **Compact Laminate Colors**



Table and Laminate Desk orders meeting minimum volume quantities have the option of any standard WilsonArt Laminate finish

Nori

## Choose your leg

Robin

Legs are sold separately and individually

#### **Leg Options**



## Choose your spray edge color

#### **Standard Spray Edge Colors**



<sup>\*</sup> Compact Laminate does not include spray edge

### Leg Finishes



#### **Glides**



\*Neoprene, Steel or Wool Felt available with upcharge