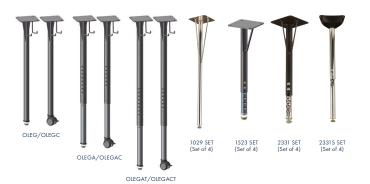

## Choose your leg

Robin

Legs are sold separately and individually

#### **Leg Options**