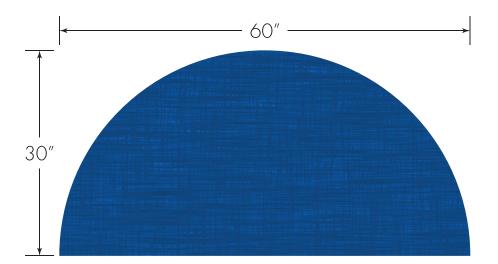

# DIMENSION HALF ROUND TABLE

#### Model

**48HRSE** 24" X 48" Half Round **60HRSE** 30" X 60" Half Round