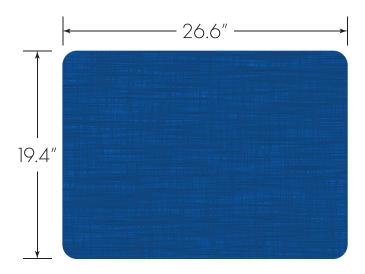

#### Model

301 Adjustable Desk, 22"- 30", with book box and hard plastic top

**301SE** Adjustable Desk, 22"- 30", with book box, laminate top

and spray edge