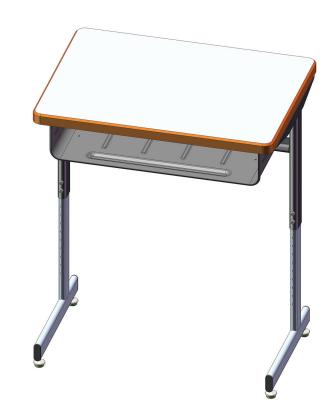

#### Model

301 Adjustable Desk, 22"- 30", with book box and hard plastic top

**301SE** Adjustable Desk, 22"- 30", with book box, laminate top

and spray edge

## **DESK BASICS**