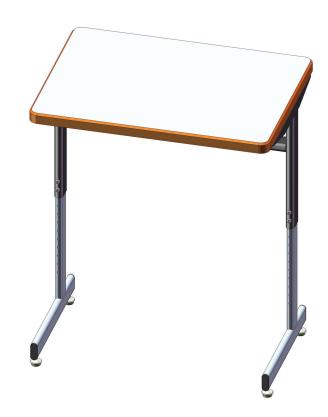

## Model

300 Adjustable Desk, 22"- 30", with hard plastic top

**300SE** Adjustable Desk, 22"- 30", with laminate top and spray edge