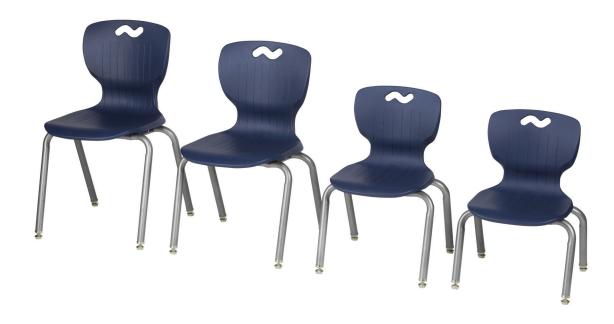

## **NTERSECT STACKABLE CHAIRS**

#### Model

N12CHAIR 12" Stackable Chair N14CHAIR 14" Stackable Chair N16CHAIR 16" Stackable Chair N18CHAIR 18" Stackable Chair