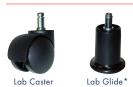

NTASKSTOOL / NTASKSTOOLXT



## Model

| NTASKSTOOL   | Lab Chair, Adjustable 20" - 27" with foot ring and gas lift                |
|--------------|----------------------------------------------------------------------------|
| NTASKSTOOLXT | Extra Tall Lab Chair, Adjustable 22.5" - 32.5" with foot ring and gas lift |

# **Standard Poly Shell Colors**



\* Additional colors available with upcharge

#### Glides



. . . . . . . . .

#### \*Lab Glide available with upcharge

### **Ntersect Product Notes**

- The one-piece seat is injection molded from special high-impact, blush-resistant polypropylene plastic
- The textured surface is etched to provide a non-slip surface and maintains a like-new appearance over years of use
- The underside of the shell is molded with an advanced rib pattern transferring weight directly to the frame
- Seat back incorporates handle for movement
- 1 1/8", 16 gauge support braces are welded to sea brackets
- Powdercoated lift and swivel column complete the seat platform