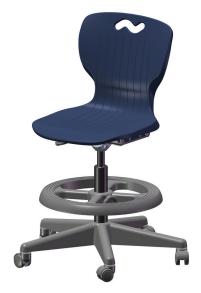

NTASKSTOOL / NTASKSTOOLXT

## Model

| NTASKSTOOL   | Lab Chair, Adjustable 20" - 27" with foot ring and gas lift                |
|--------------|----------------------------------------------------------------------------|
| NTASKSTOOLXT | Extra Tall Lab Chair, Adjustable 22.5" - 32.5" with foot ring and gas lift |