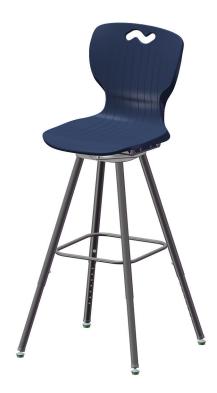

### Model

NSWIVELSTOOL 24" Swivel Stool, 25" - 33" Adjustable

#### **Ntersect Product Notes**

- The one-piece seat is injection molded from special high-impact, blush-resistant polypropylene plastic
- The textured surface is etched to provide a non-slip surface and maintains a like-new appearance over years of use
- The underside of the shell is molded with an advanced rib pattern transferring weight directly to the frame
- Seat back incorporates handle for movement
- All-tubular design with round 18-gauge steel is attached to shell with four concealed machine rivets
- Exclusive dual-stacking system prevents loose stacks and falling chairs
- All welding is done prior to plating so it is not exposed