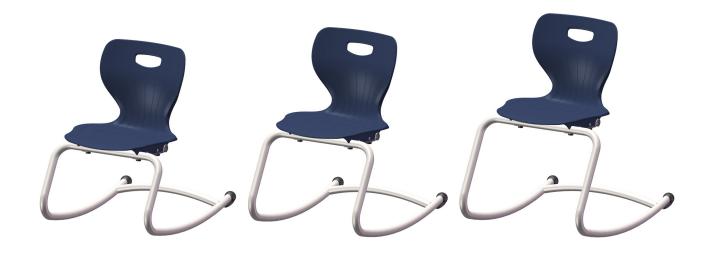

# EUROFLEX 3704R / 3706R / 3708R

#### Model

3704R 14" Cantilever Rocker3706R 16" Cantilever Rocker3708R 18" Cantilever Rocker

### **Euroflex Product Notes**

- Generously sculpted one-piece shell is injection molded from proprietary high-impact, blush-resistant polypropylene plastic with an antistatic additive
- The collaborative seat design can comfortably sit in four directions
- The dual-textured surface is etched to provide a non-slip surface and maintains a like-new appearance over years of use
- Responsive, active back encourages proper task position as well as ventilation
- Seat back incorporates handle for movement
- All-tubular design with round 16-gauge steel is attached to the shell with four concealed machine rivets
- Inverted stacking for floor maintenance
- · All welding is done prior to plating so it is not exposed
- Standard chrome finish of 4-6 mils withstands 22 hours of harsh CASS test per ATSM B 368 before rust (25%-50% more than industry standard)
- Standard powdercoat finishes hide fingerprints and offer greater wear resistance