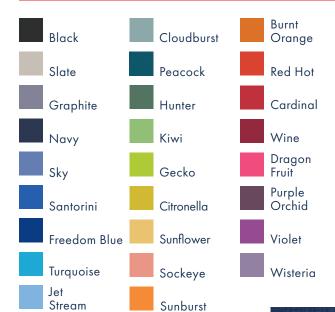

# EUROFLEX 3704R / 3706R / 3708R





#### Model

3704R 14" Cantilever Rocker3706R 16" Cantilever Rocker3708R 18" Cantilever Rocker

## **Poly Shell Colors**



#### **Frame Colors**



#### **Glides**









### **Euroflex Product Notes**

- Generously sculpted one-piece shell is injection molded from proprietary high-impact, blush-resistant polypropylene plastic with an antistatic additive
- The collaborative seat design can comfortably sit in four directions
- The dual-textured surface is etched to provide a non-slip surface and maintains a like-new appearance over years of use
- Responsive, active back encourages proper task position as well as ventilation
- Seat back incorporates handle for movement
- All-tubular design with round 16-gauge steel is attached to the shell with four concealed machine rivets
- Inverted stacking for floor maintenance
- · All welding is done prior to plating so it is not exposed
- Standard chrome finish of 4-6