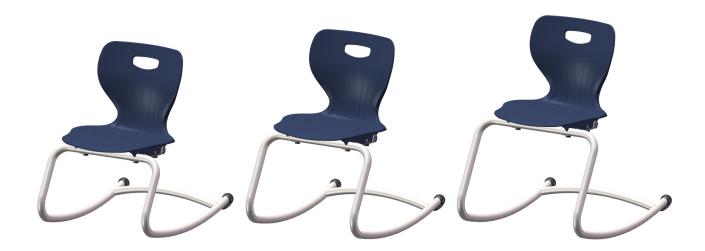

# EUROFLEX 3704R / 3706R / 3708R

#### Model

3704R 14" Cantilever Rocker3706R 16" Cantilever Rocker3708R 18" Cantilever Rocker

### **Euroflex Product Notes**

- Generously sculpted one-piece shell is injection molded from proprietary high-impact, blush-resistant polypropylene plastic with an antistatic additive
- The collaborative seat design can comfortably sit in four directions
- The dual-textured surface is etched to provide a non-slip surface and maintains a like-new appearance over years of use
- Responsive, active back encourages proper task position as well as ventilation
- Seat back incorporates handle for movement
- All-tubular design with round 16-gauge steel is attached to the shell with four concealed machine rivets
- Inverted stacking for floor maintenance
- · All welding is done prior to plating so it is not exposed
- Standard chrome finish of 4-6 mils withstands 22 hours of harsh CASS test per ATSM B 368 before rust (25%-50% more than industry standard)
- Standard powdercoat finishes hide fingerprints and offer greater wear resistance