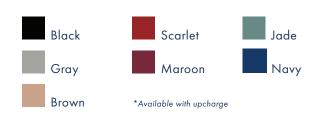

# EUROFLEX 3608S / 3608SC / 3608SCH



## Model

**3608S** 18" Motion Chair with swivel **3608SC** 18" Oval Chair with casters

**3608SCH** 18" Motion Chair with swivel, helo box and casters

## **Poly Shell Colors**

Stream



Sunburst

# Frame Colors





## Glides



\*Neoprene, Steel, Wool Felt or Casters available with upcharge

## Seat Pad Fabric Colors\*







#### **Euroflex Product Notes**

- Generously sculpted one-piece shell is injection molded from proprietary high-impact, blush-resistant polypropylene plastic with an antistatic additive
- The collaborative seat design can comfortably sit in four directions
- The dual-textured surface is etched to provide a non-slip surface and maintains a like-new appearance over years of use
- Responsive, active back encourages proper task position as well as ventilation
- Seat back incorporates handle for movement
- · All-tubular design with oval 14-gauge steel is attached to the shell with four concealed machine rivets
- Inverted stacking for floor maintenance
- · All welding is done prior to plating so it is not exposed
- Standard chrome finish of 4-6 mils withstands 22 hours of harsh CASS test