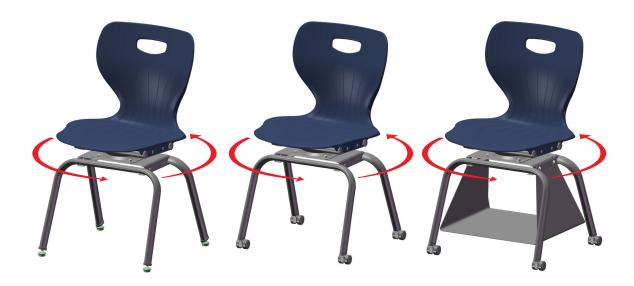

## Model

**3608S** 18" Motion Chair with swivel **3608SC** 18" Oval Chair with casters

**3608SCH** 18" Motion Chair with swivel, helo box and casters