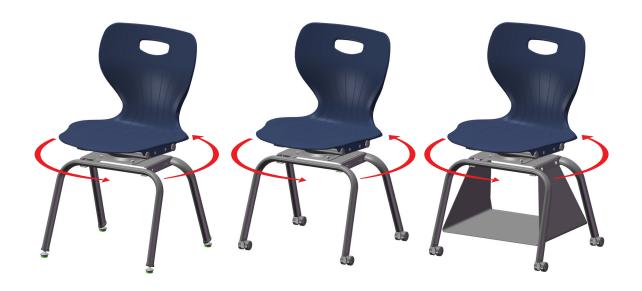

## Model

**3608S** 18" Motion Chair with swivel **3608SC** 18" Oval Chair with casters

**3608SCH** 18" Motion Chair with swivel, helo box and casters