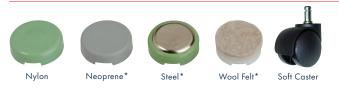

# EUROFLEX 3608S / 3608SC / 3608SCH



## Model

**3608S** 18" Motion Chair with swivel **3608SC** 18" Oval Chair with casters

**3608SCH** 18" Motion Chair with swivel, helo box and casters

## **Poly Shell Colors**

Stream



Sunburst

# Frame Colors





## Glides



\*Neoprene, Steel, Wool Felt or Casters available with upcharge

## Seat Pad Fabric Colors\*







#### **Euroflex Product Notes**

- Generously sculpted one-piece shell is injection molded from proprietary high-impact, blush-resistant polypropylene plastic with an antistatic additive
- The collaborative seat design can comfortably sit in four directions
- The dual-textured surface is etched to provide a non-slip surface and maintains a like-new appearance over years of use
- Responsive, active back encourages proper task position as well as ventilation
- Seat back incorporates handle for movement
- · All-tubular design with oval 14-gauge steel is attached to the shell with four concealed machine rivets
- Inverted stacking for floor maintenance
- · All welding is done prior to plating s