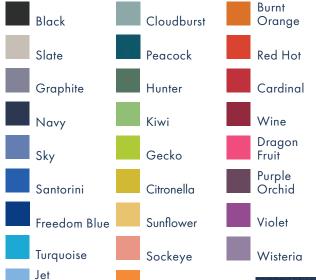

# EUROFLEX 3608S / 3608SC / 3608SCH



## Model

**3608S** 18" Motion Chair with swivel **3608SC** 18" Oval Chair with casters

**3608SCH** 18" Motion Chair with swivel, helo box and casters

## **Poly Shell Colors**

Stream



Sunburst

# Frame Colors





## Glides



\*Neoprene, Steel, Wool Felt or Casters available with upcharge

## Seat Pad Fabric Colors\*







#### **Euroflex Product Notes**

- Generously sculpted one-piece shell is injection molded from proprietary high-impact, blush-resistant polypropylene plastic with an antistatic additive
- The collaborative seat design can comfortably sit in four directions
- The dual-textured surface is etched to provide a non-slip surface and maintains a like-new appearance over years of use
- Responsive, active back encourages proper task position as well as ventilation
- Seat back incorporates handle for movement
- · All-tubular design with oval 14-gauge steel is attached to the shell with four concealed machine rivets
- Inverted stacking for floor maintenance