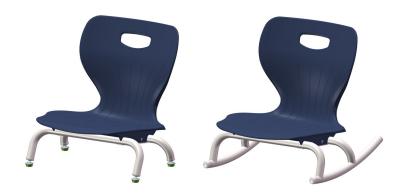

#### Model

**3500AFLR** 6.5" Floor Chair **3500BFLR** 6.5" Floor Chair

**3500FLRRKR** 10" Floor Rocking Chair