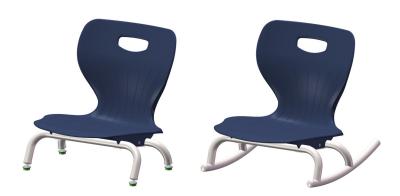

#### Model

**3500AFLR** 6.5" Floor Chair **3500BFLR** 6.5" Floor Chair

**3500FLRRKR** 10" Floor Rocking Chair