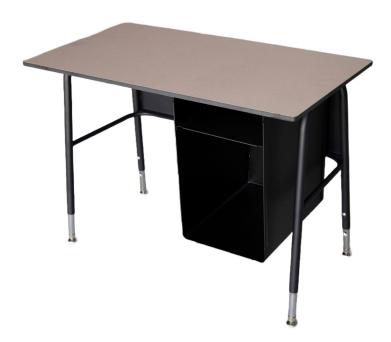

### Model

410SE

410 Jr. Executive Adjustable Desk, 22" - 33", with book box and hard plastic top

Jr. Executive Adjustable Desk, 22" - 33", with book box,

laminate top and spray edge

\*desk pictured has hard plastic compact laminate desktop

## **DESK BASICS**