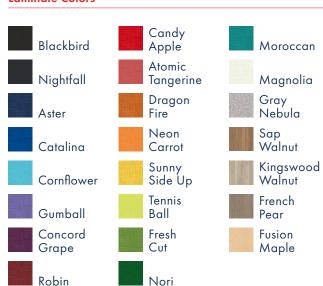

# APTITUDE 410 / 410SE



### Model

410SE

410 Jr. Executive Adjustable Desk, 22" - 33", with book box and hard plastic top

Jr. Executive Adjustable Desk, 22" - 33", with book box,

laminate top and spray edge

\*desk pictured has hard plastic compact laminate desktop







## **DESK BASICS**



# Choose your surface

### **Compact Laminate Colors**



### **Laminate Colors**



Table and Laminate Desk orders meeting minimum volume quantities have the option of any standard WilsonArt Laminate finish

### Choose your spray edge color

### **Standard Spray Edge Colors**



### **Premium Spray Edge Colors**



<sup>\*</sup> Compact Laminate does not include spray edge

### **Leg Finishes**



### Glides









Wool Felt