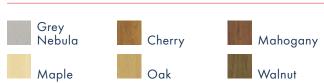

# 490 / 491 / 492 / 493



## Model

| 490 | Sit/Stand Individual Student Desk with hard plastic top<br>Adjustable 30" to 40"                      |
|-----|-------------------------------------------------------------------------------------------------------|
| 491 | Sit/Stand Individual Student Desk with book box and hard plastic top<br>Adjustable 30" to 40"         |
| 492 | Sit/Stand Individual Student Desk with footrest and hard plastic top<br>Adjustable 30" to 40"         |
| 493 | Sit/Stand Individual Student Desk with book box, footrest and hard plastic top. Adjustable 30" to 40" |







# **DESK BASICS**



## Choose your surface

## **Standard Hard Plastic Colors**



#### **Premium Hard Plastic Colors**



## **Leg Finishes**



#### Glides



\*Neoprene, Steel or Wool Felt available with upcharge