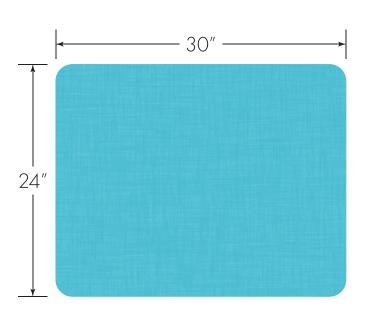

# 490 / 491 / 492 / 493

## Model

| 490 | Sit/Stand Individual Student Desk with hard plastic top<br>Adjustable 30" to 40"                      |
|-----|-------------------------------------------------------------------------------------------------------|
| 491 | Sit/Stand Individual Student Desk with book box and hard plastic top<br>Adjustable 30" to 40"         |
| 492 | Sit/Stand Individual Student Desk with footrest and hard plastic top<br>Adjustable 30" to 40"         |
| 493 | Sit/Stand Individual Student Desk with book box, footrest and hard plastic top. Adjustable 30" to 40" |