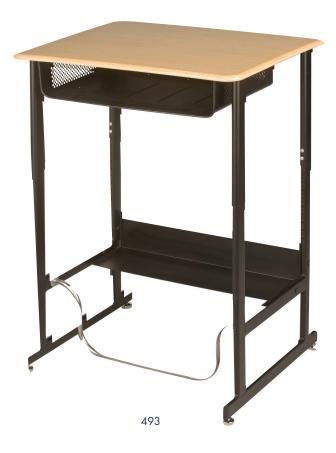

# 490 / 491 / 492 / 493

## Model

| 490 | Sit/Stand Individual Student Desk with hard plastic top<br>Adjustable 30" to 40"                      |
|-----|-------------------------------------------------------------------------------------------------------|
| 491 | Sit/Stand Individual Student Desk with book box and hard plastic top<br>Adjustable 30" to 40"         |
| 492 | Sit/Stand Individual Student Desk with footrest and hard plastic top<br>Adjustable 30" to 40"         |
| 493 | Sit/Stand Individual Student Desk with book box, footrest and hard plastic top. Adjustable 30" to 40" |