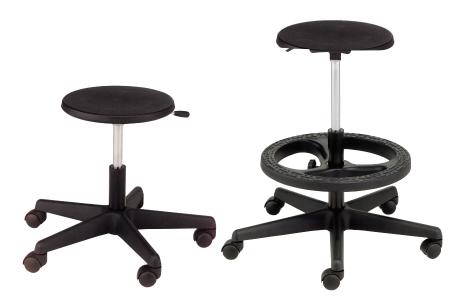

## Model

N180 Teacher/Lab Poly Seat Stool, 13.5" - 18" Adjustable with

Teacher/Lab Poly Seat Stool, 13.5" - 18" Adjustable with N185

foot ring and gas lift