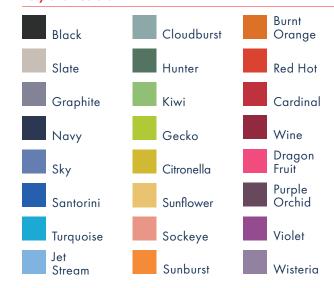

## Model

N180 Teacher/Lab Poly Seat Stool, 13.5" - 18" Adjustable with

Teacher/Lab Poly Seat Stool, 13.5" - 18" Adjustable with N185

foot ring and gas lift

## **Glides**





\*Lab Glide available with upcharge

## **Poly Shell Colors**















## **Ntersect Product Notes**

- The one-piece seat is injection molded from special high-impact, blush-resistant polypropylene plastic
- The textured surface is etched to provide a non-slip surface and maintains a like-new appearance over years of use
- The underside of the shell is molded with an advanced rib pattern transferring weight directly to the frame
- Seat back incorporates handle for movement
- All-tubular design with round 18-gauge steel is attached to shell with four concealed machine rivets
- Exclusive dual-stacking system prevents loose stacks and falling chairs
- All welding is done prior to plating so it is not exposed