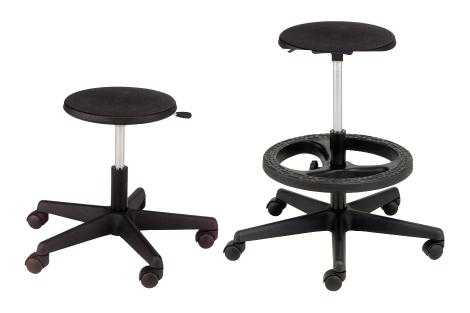

## Model

N180 Teacher/Lab Poly Seat Stool, 13.5" - 18" Adjustable with

Teacher/Lab Poly Seat Stool, 13.5" - 18" Adjustable with N185

foot ring and gas lift