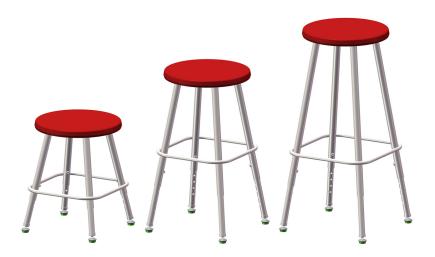

## Model

N112A Poly Seat Stool, 12" - 16" Adjustable
N118A Poly Seat Stool, 18" - 24" Adjustable
N124A Poly Seat Stool, 24" - 30" Adjustable