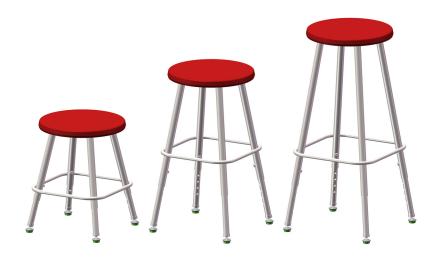

## Model

N112A Poly Seat Stool, 12" - 16" Adjustable
N118A Poly Seat Stool, 18" - 24" Adjustable
N124A Poly Seat Stool, 24" - 30" Adjustable