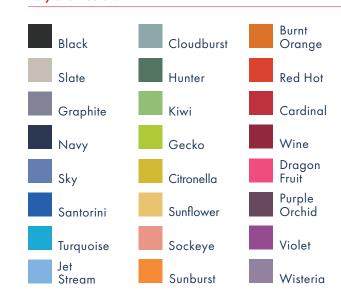

# NTERSECT N112A / N118A / N124A



## Model

N112A Poly Seat Stool, 12" - 16" Adjustable
N118A Poly Seat Stool, 18" - 24" Adjustable
N124A Poly Seat Stool, 24" - 30" Adjustable

## **Frame Colors**



## Glides



<sup>\*</sup>Neoprene, Steel or Wool Feltavailable with upcharge

## **Poly Shell Colors**













## **Ntersect Product Notes**

- The one-piece seat is injection molded from special high-impact, blush-resistant polypropylene plastic
- The textured surface is etched to provide a non-slip surface and maintains a like-new appearance over years of use
- The underside of the shell is molded with an advanced rib pattern transferring weight directly to the frame
- All-tubular design with round 18-gauge steel is attached to shell with four concealed machine rivets
- All welding is done prior to plating so it is not exposed