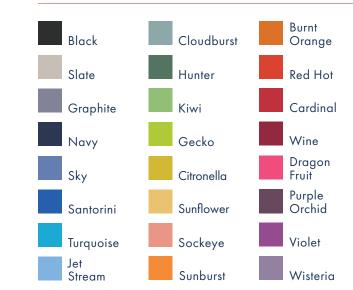

# **NTERSECT FIXED HEIGHT STOOLS**





#### Model

N112 12" Poly Seat Stool, Fixed Height

N112C 12" Poly Seat Stool, Fixed Height with casters

N118 18" Poly Seat Stool, Fixed Height
N124 24" Poly Seat Stool, Fixed Height
N130 30" Poly Seat Stool, Fixed Height

### **Frame Colors**



## Glides



<sup>\*</sup>Neoprene, Steel or Wool Feltavailable with upcharge

### **Poly Shell Colors**















### **Ntersect Product Notes**

- The one-piece seat is injection molded from special high-impact, blush-resistant polypropylene plastic
- The textured surface is etched to provide a non-slip surface and maintains a like-new appearance over years of use
- The underside of the shell is molded with an advanced rib pattern transferring weight directly to the frame
- All-tubular design with round 18-gauge steel is attached to shell with four concealed machine rivets
- All welding is done prior to plating so it is not exposed