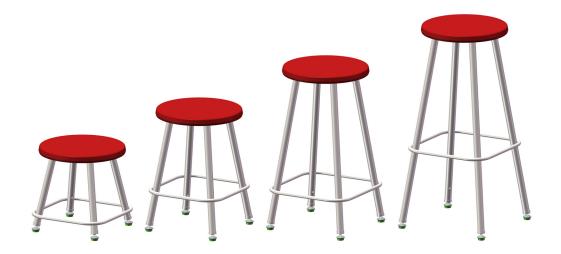

#### Model

N112 12" Poly Seat Stool, Fixed Height

N112C 12" Poly Seat Stool, Fixed Height with casters

N118 18" Poly Seat Stool, Fixed Height
N124 24" Poly Seat Stool, Fixed Height
N130 30" Poly Seat Stool, Fixed Height