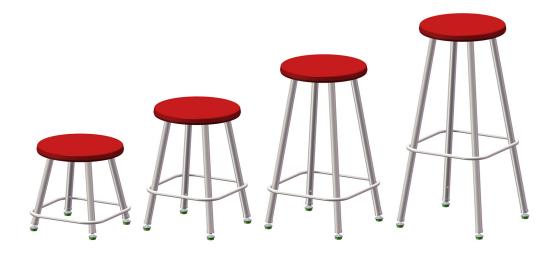

# **NTERSECT FIXED HEIGHT STOOLS**

#### Model

N112 12" Poly Seat Stool, Fixed Height

N112C 12" Poly Seat Stool, Fixed Height with casters

N118 18" Poly Seat Stool, Fixed Height
N124 24" Poly Seat Stool, Fixed Height
N130 30" Poly Seat Stool, Fixed Height