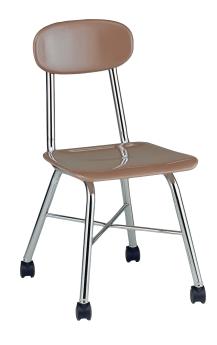

## LEGACY 517C / 517M

## Model

517C 17.5" H-Frame Hard Plastic w/crossbrace and casters
517M 17.5" H-Frame Hard Plastic w/crossbrace and music pitch

\*Neoprene, Steel, Wool Felt or Casters available with upcharge

## **Legacy Product Notes**

- Chrome Frame
- Uses USACapitol Exclusive Glide Button System
- Posture-contoured thermo-set plastic with smooth molded edges and permanent color throughout
- Easy to clean and durable (Chemical and Stain Resistant)
- All-tubular design with 18-gauge steel
- Front legs and back support are one continuous tube, while rear legs and seat support are one continuous tube
- All welding is done prior to plating so it is not exposed
- Standard chrome finish of 4-6 mils withstands 22 hours of harsh CASS test per ATSM B 368 before rust (25%-50% more than industry standard)