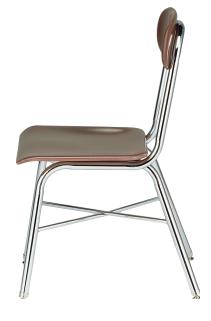

## LEGACY 517C / 517M

## Model

517C 17.5" H-Frame Hard Plastic w/crossbrace and casters
517M 17.5" H-Frame Hard Plastic w/crossbrace and music pitch

\*Neoprene, Steel, Wool Felt or Casters available with upcharge

## **Legacy Product Notes**

- Chrome Frame
- Uses USACapitol Exclusive Glide Button System
- Posture-contoured thermo-set plastic with smooth molded edges and permanent color throughout
- Easy to clean and durable (Chemical and Stain Resistant)
- All-tubular design with 18-gauge steel
- Front legs and back support are one continuous tube, while rear legs and seat support are one continuous tube
- All welding is done prior to plating so it is not exposed
- Standard chrome finish of 4-6 mils withstands 22 hours of harsh CASS test per ATSM B 368 before rust (25%-50% more than industry standard)