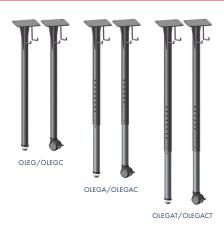

#### **Leg Options**

Legs are sold separately and individually with or without casters.