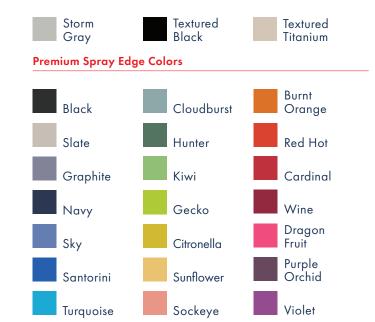

# Choose your spray edge color

### **Standard Spray Edge Colors**

<sup>\*</sup> Compact Laminate does not include spray edge

### **Leg Powdercoat Finishes**

Jet

Stream

Nylon

Sunburst

Wisteria

\*Neoprene, Steel, Wool Felt or Casters available with upcharge