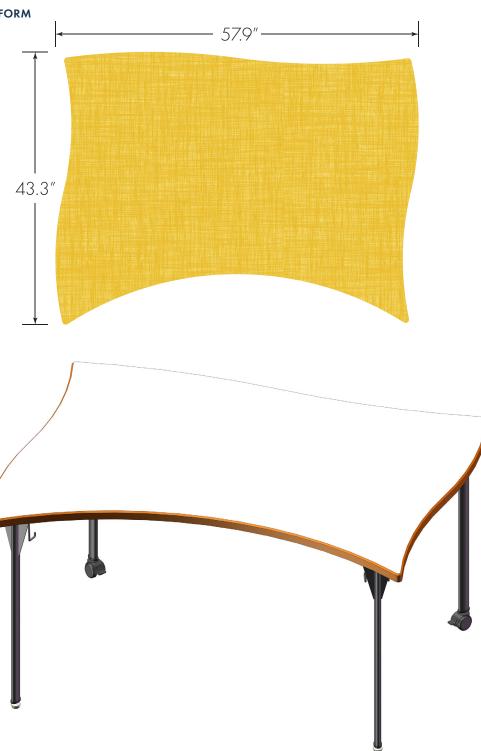

# INTERLOX TDSK INSTRUCTOR



Model

**TDSK - INSTRUCTOR PLATFORM** 





# **INTERLOX BASICS**



## Choose your surface

#### **Compact Laminate Colors**



Table and Laminate Desk orders meeting minimum volume quantities have the option of any standard WilsonArt Laminate finish

#### **Leg Options**



Legs are sold separately and individually with or without casters.

# Choose your spray edge color

### **Standard Spray Edge Colors**



<sup>\*</sup> Compact Laminate does not include spray edge

### **Leg Powdercoat Finishes**

Jet

Stream





Nylon





Sunburst



Wisteria

\*Neoprene, Steel, Wool Felt or Casters available with upcharge