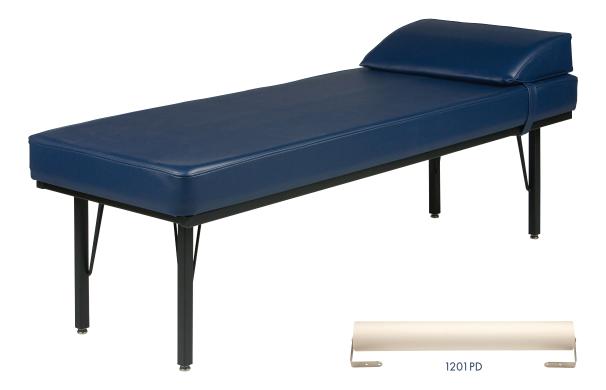

# **FIRST-AID COUCH**

### Model

1201 First-Aid Couch with detachable pillow 72"x 26"X22.25"

1201PD Cot paper dispenser, accomodates paper rolls up to 21" wide

### **Product Features:**

- Neatly upholstered in health-care approved anti-bacterial, bleach cleanable, heavy-duty vinyl
- High-density foam for comfort
- Fully assembled
- Made with a continuous steel tubular frame support
- Welded steel legs
- Removable pillow
- Black powdercoat frame
- Rounded safety corners
- Optional paper dispenser is available